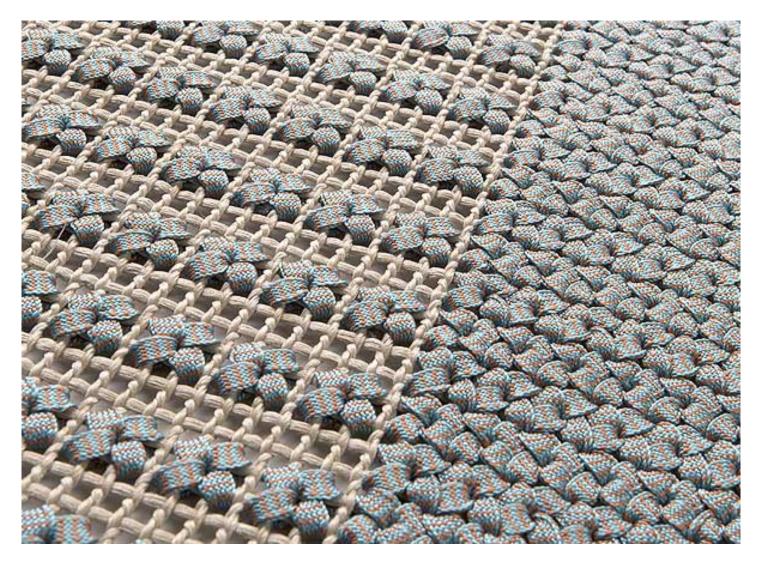

## Siepe

design : CRS

Siepe is a rug for exterior and interior environments with handmade embroidery.

The embroidery is executed with a one- or two colour flat braid on a support net.

The floor can be seen through the gaps created by this production technique and the texture of the support net.

Only one colour can be chosen.

The net is available in sand or basalto colour.

The rug can be also produced with only one embroidery pattern out of the two featured by this model; it can also be divided into sections of different dimensions.

The handwork and the preciousness of the designs advise against the use of Siepe in high traffic areas.