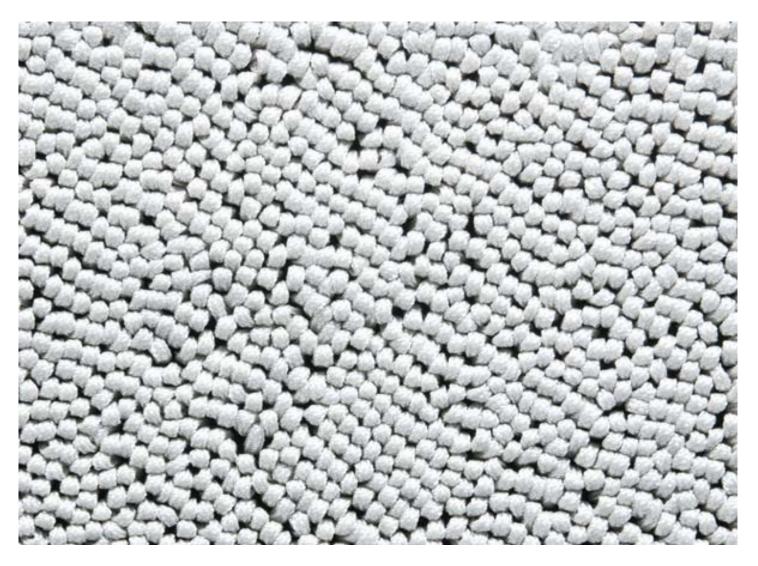

## Wind Low

design : CRS

Wind Low is a hand tufted rug for exterior and interior environments.

The texture is created with a one- or two-colour round braid that is tufted to a synthetic backing to create 1 centimeter high loops. The backing can be seen through the loops and is always black.

Only one colour can be chosen.

The technique used to produce Wind Low creates lines or areas in which the colour of the rug may appear lightly different.

These effects, which are due to the loops density, are in line with the hand tufting technique and are the mark of craftsmanship, which makes each rug unique,