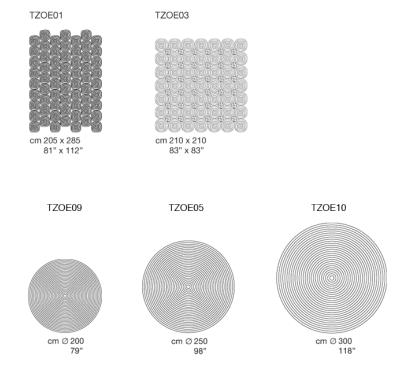

**Zoe** design : CRS

Zoe is a rug for exterior and interior environments created with a one-, two-colour or mélange cord.

This rug is available in three versions.

## version 1

This version is created by sewing together  $30 \times 30 \text{ cm}$  modules.

The cord is winded up in spiral-like designs which are then sewn with a non-orthogonal positioning which creates a geometric pattern on the rug's extremities.

## version 2

This version is created by sewing together 30 x 30 cm modules.

The cord is winded up in spiral-like designs which are then sewn with an orthogonal placement.

In the spaces between the modules, handmade designs are inserted, which adapt to the size of the spaces and thus assume different shapes. Two colours can be chosen: the colour of the modules and the colour of the design.

## version 3

This version consists of a single round element which is created by winding up the cord.

Only one colour can be chosen.

The round rug can be also produced with a contrasting border: two colours can be chosen for Rope, Aquatech or Twiggy cord.

Upon request, it is possible to create rugs joining round modules with custom dimensions into personalized configurations.

Generato: 03/01/2024 12:00

**Zoe** design : CRS