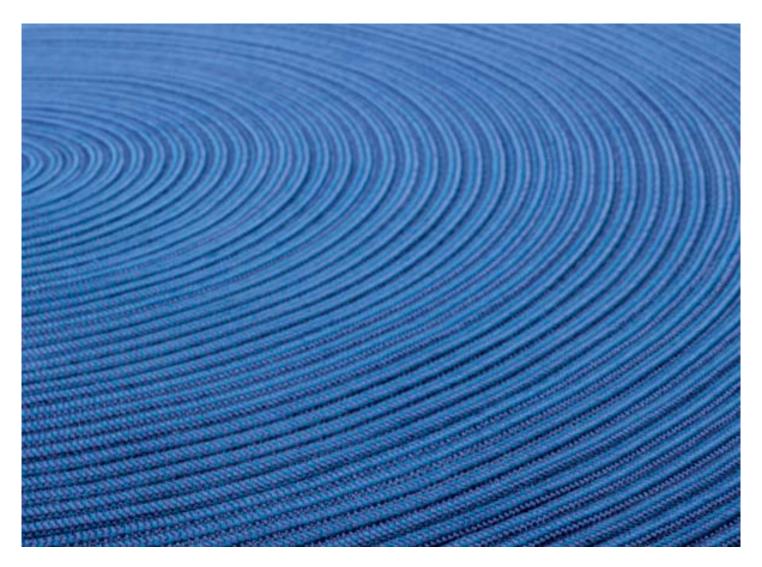

## version 3

This version consists of a single round element which is created by winding up the cord.

Only one colour can be chosen.

The round rug can be also produced with a contrasting border: two colours can be chosen for Rope, Aquatech or Twiggy cord.