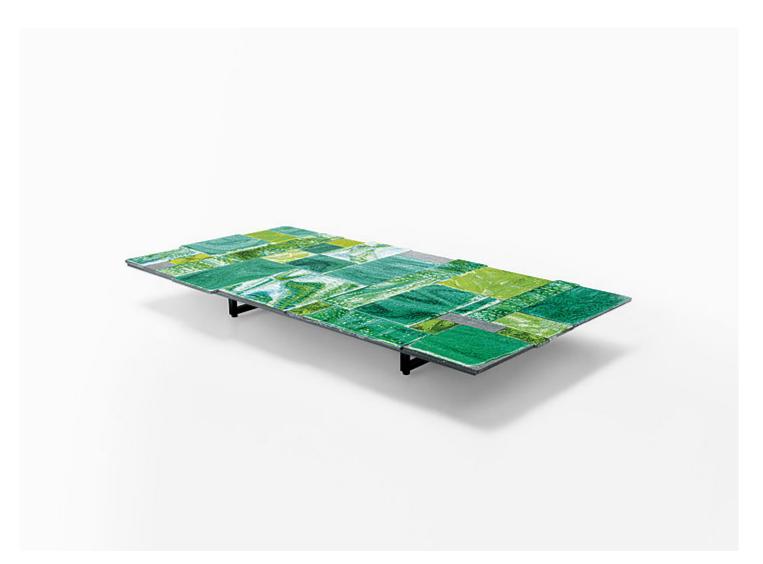

## Sciara

design : M. Ferrera

Side tables available in three dimensions.

Structure: AISI 304 stainless steel matt varnished in grigio lava colour, plastic spacers.

Support surface: aluminium honeycomb matt varnished in a colour matching the structure.

Top: lava stone elements with and without glass décor.

## Notes:

The material, the particular production process and the technique, the choice of each single recovered element composing the tops of Sciara side tables lead to an always different surface design. Irregularity, even dimensional, is the featuring characteristics of this production process. These side tables are unique pieces, made by mixing elements recovered from previous productions according to an aesthetic criterion, which enhances every single component, and a conceptual one, which takes up the philosophy of "non-waste", basis of the Mottainai collection. The top is made by joining production elements that would otherwise remain unused; for this reason, it is possible to choose only the main shade.