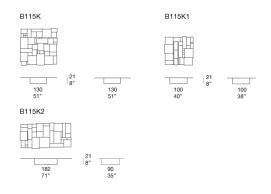

## Sciara

design : M. Ferrera

Side tables available in three dimensions.

Structure: AISI 304 stainless steel matt varnished in grigio lava colour, plastic spacers.

Support surface: aluminium honeycomb matt varnished in a colour matching the structure.