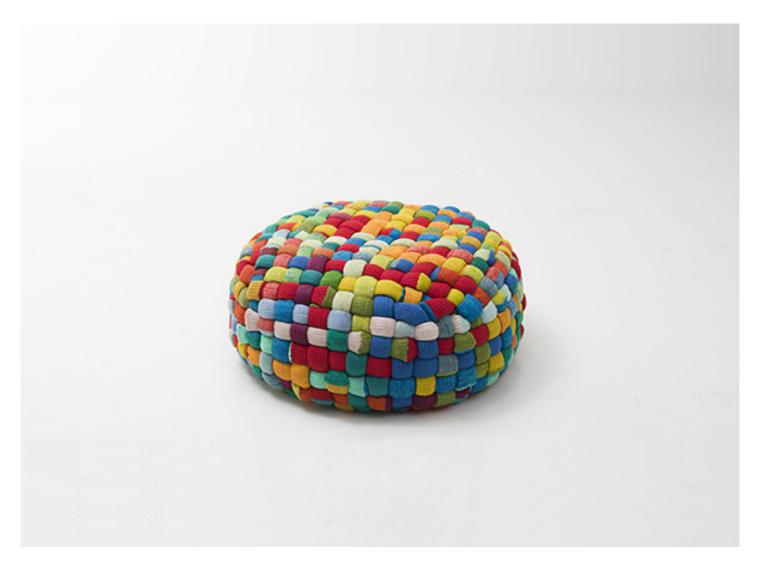

**Tobit** design : CRS

Series of pouf for the outdoor available in different dimensions with cover made by hand weaving element in tubular knit.

**Padding:** polypropylene microspheres, insert in expanded polyurethane covered with waterproofed fabric, foam covering in 100% polyester three-dimensional fabric.

Only for the pouf code B158C and B158F: base in varnished stainless steel AISI 304, plastic spacers.

**Upholstery:** removable, in Chain Outdoor tubular knit, 100% polyolefin, padded with polyester and woven by hand. Each element forming the weave is made by recovering and sewing together production offcuts in the different mélange colours in the collection.