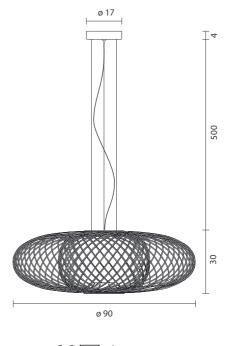

## ANWAR T 30 by Stephen Burks, 2013

Suspension lamp. Structure (rods) and canopy in graphite matt, golden matt or copper electroplated steel. Two led modules are placed at the bottom edge of the structure. One facing up and the other facing down, provide ambient and direct light. Led modules and 1-10V dimmable driver inlcuded.

Type: Suspension lamp

**Environment: Indoor** 

Structure: Steel

Voltage: 230 V

Supply: Terminal strip

Dimmable driver included

Cable length: 500 cm

Light Source: 2 x Module LED 9W 2700K 1440Lm