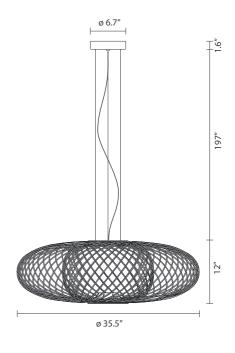

## ANWAR T 30 by Stephen Burks, 2013

Suspension lamp. Structure (rods) and canopy in graphite matt, golden matt or copper electroplated steel. Two led modules are placed at the bottom edge of the structure. One facing up and the other facing down, provide ambient and direct light. Led modules and 1-10V dimmable driver inlcuded.

Type: Suspension lamp

**Environment: Indoor** 

Structure: Steel

Voltage: 120 V

Supply: Terminal strip

Dimmable driver included

Cable length: 197"

Light Source: 2 x Module LED 9W 2700K 1440Lm