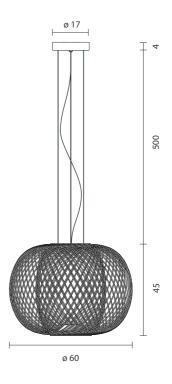

## by Stephen Burks, 2013

Suspension lamp. Structure (rods) and canopy in graphite matt, golden matt or copper electroplated steel. Two led modules are placed at the bottom edge of the structure. One facing up and the other facing down, provide ambient and direct light. Led modules and dimmable driver 1-10V included.

Type: Suspension lamp

**Environment: Indoor** 

Structure: Steel

Voltage: 230 V

Supply: Terminal strip

Dimmable driver included

Cable length: 500 cm

Light Source: 2 x Module LED 9W 2700K 1440Lm