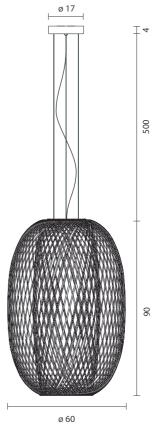

## ANWAR T 90 by Stephen Burks, 2013

Suspension lamp. Structure (rods) and canopy in graphite matt, golden matt or copper electroplated steel. Two led modules are placed at the bottom edge of the structure. One facing up and the other facing down, provide ambient and direct light. Led modules and dimmable driver 1-10V included.

Type: Suspension lamp

**Environment: Indoor** 

Structure: Steel

Voltage: 230 V

Supply: Terminal strip

Dimmable driver included

Cable length: 500 cm

Light Source: 2 x Module LED 9W 2700K 1440Lm