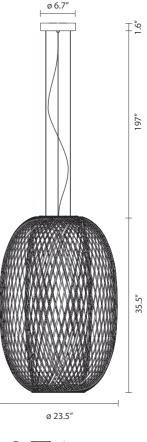

**Type: Suspension lamp** 

**Environment: Indoor** 

Structure: Steel

Voltage: 120 V

Supply: Terminal strip

Dimmable driver included

Cable length: 197"

Light Source: 2 x Module LED 9W 2700K 1440Lm