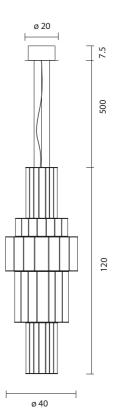

## **BABEL T GR**

## by Stephen Burks, 2015

Suspension lamp. Aluminium structures of different sizes, lacquered in black or gold. Central acrylic diffuser with strip led provide ambience light and led module placed at the bottom provide direct light. Strip Led, Led module and dimmable driver 1-10V included.

Type: Suspension lamp

**Environment: Indoor** 

Structure: Aluminium

Voltage: 230 V

**Supply: Terminal strip** 

Dimmable driver included

Cable length: 500 cm

Light source: Strip LED 42W 2700K 3160Lm

+ Module LED 9W 2700K 1960Lm

included

**BABEL T GR** 

125000640006 **black matt** 125000640007 **gold** 

20.8 kg 32.3 kg

**( €** ♥ 🛓 IP-20