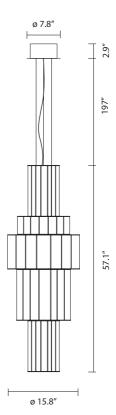

## **BABEL T GR**

## by Stephen Burks, 2015

Suspension lamp. Aluminium structures of different sizes, lacquered in black or gold. Central acrylic diffuser with strip led provide ambience light and led module placed at the bottom provide direct light. Strip Led, Led module and dimmable driver 1-10V included.

Type: Suspension lamp

**Environment: Indoor** 

Structure: Aluminium

Voltage: 120 V

**Supply: Terminal strip** 

Dimmable driver included

Cable length: 197"

Light source: Strip LED 42W 2700K 3160Lm

+ Module LED 9W 2700K 1960Lm

included

**BABEL T GR** 

125030640006 black matt 125030640007 golden

20.8 kg 32.3 kg