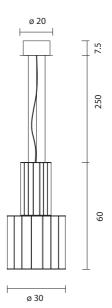

## **BABELT PE CUSTOM**

by Stephen Burks, 2015

Suspension lamp. Aluminium structures of different sizes, lacquered in black or gold. Central acrylic diffuser with strip led provide ambience light and led module placed at the bottom provide direct light. Strip Led, Led module and dimmable driver 1-10V included.

Type: Suspension lamp

**Environment: Indoor** 

**Structure: Aluminium** 

Voltage: 230 V

**Supply: Terminal strip** 

Dimmable driver included

Cable length: 250 cm

Light source: Strip LED 19.5W 2700K 1480Lm

+ Module LED 9W 2700K 1690Lm

included

**BABEL T PE CUSTOM** 

9.8 kg 12.7 kg