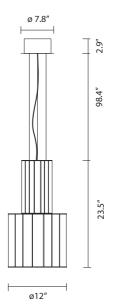

## **BABELT PE CUSTOM**

by Stephen Burks, 2015

Suspension lamp. Aluminium structures of different sizes, lacquered in black or gold. Central acrylic diffuser with strip led provide ambience light and led module placed at the bottom provide direct light. Strip Led, Led module and dimmable driver 1-10V included.

Type: Suspension lamp

**Environment: Indoor** 

Structure: Aluminium

Voltage: 120 V

**Supply: Terminal strip** 

Dimmable driver included

Cable length: 98.4"

Light source: Strip LED 19.5W 2700K 1480Lm

+ Module LED 9W 2700K 1960Lm

included

**BABEL T PE CUSTOM** 

9.8 kg 12.7 kg