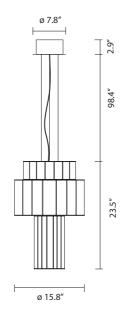

Type: Suspension lamp

**Environment: Indoor** 

**Structure: Aluminium** 

Voltage: 120 V

**Supply: Terminal strip** 

Dimmable driver included

Cable length: 98.4"

Light source: Strip LED 19.5W 2700K 1480Lm

+ Module LED 9W 2700K 1960Lm

included

**BABEL T PE** 

123030640006 black matt 123030640007 golden

13.5 kg 16.9 kg