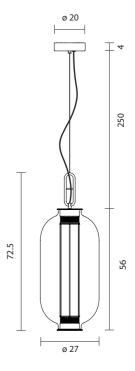

Type: Suspension lamp

**Environment: Indoor** 

Structure: Steel

**Diffuser: Glass** 

Voltage: 230 V

**Supply: Terminal strip** 

Dimmable driver included

Cable length: 250 cm

Light source: Strip LED 15.4W 2700K 1150Lm + Module LED 9W 2700K 1960Lm

included