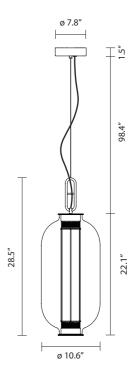

Type: Suspension lamp

**Environment: Indoor** 

Structure: Steel

**Diffuser: Glass** 

Voltage: 120 V

**Supply: Terminal strip** 

Dimmable driver included

Cable length: 98.4"