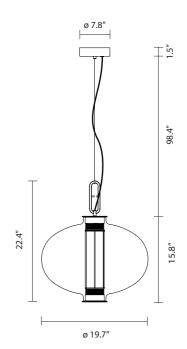

**Type: Suspension lamp** 

**Environment: Indoor** 

Structure: Steel

**Diffuser: Glass** 

Voltage: 120 V

Supply: Terminal strip

**Dimmable driver included** 

Cable length: 98.4"