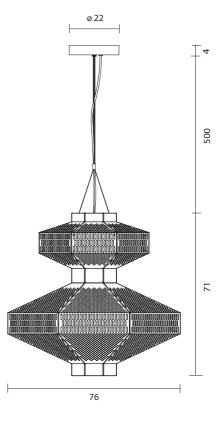

## MA-ROCK T GR by Jaime Hayon, 2020

Suspension lamp. Octogonal structure in golden or white lacquered steel. Two led modules are placed at the middle edge of the structure. One facing up and the other facing down, provide ambient light in two directions. Led modules and dimmable 1-10V driver included.

**Type: Suspension lamp** 

**Environment: Indoor** 

Structure: Steel

Voltage: 230 V

Supply: Terminal strip

Dimmable driver included

Cable length: 500 cm

Light source: 2 x Module LED 12W 2700K 1966Lm included

**MA-ROCK T GR** 

154000600005 white 154000600007 golden

57 12.9 kg □ 17.5 kg

**(€** √ ⊥ IP-20