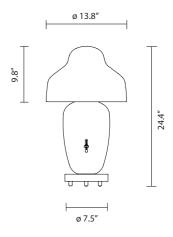

## **CHINOZ**

## by Jaime Hayon, 2013

Table lamp. Body in black, red, pale green, Ming or Jùyuàn ceramic. Opal matt, glossy white or black diffuser. Base in black, burgundy, ocher or jùyuàn glossy lacquered wood. Sliding dimmer with polished brass handle, placed on the body. Bodies, bases and shades may be combined.

Type: Table lamp

**Environment: Indoor** 

**Structure: Ceramic** 

**Diffuser: Glass** 

**Base: Wood** 

Voltage: 120 V

**Dimmer: Included** 

Supply: Electrical cord with plug