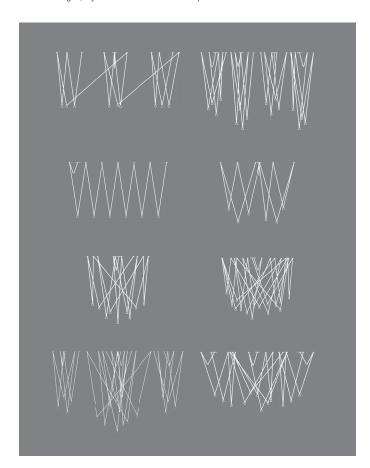

### **Description:**

Unique and unrepeatable, Match is much more than a light fixture. This innovative product stands as a new lighting concept based on co-creation. Using the product configuration software CREA, Match allows you to create structures arranged chaotically, automatically planned on-line and adapted to fit into the room and the space available. The result are infinite artistic configurations based on thin rods of aluminum and LED light terminals, forming a light sculpture that illuminates central themes of space and interior decoration.

### **Light distribution:**