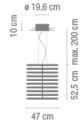

## **RHYTHM**

Design by Arik Levy.

Reference

2140.

Application

Hanging lamps

Description

RHYTHM is a pendant lamp with a groundbreaking design, allowing infinite configurations thanks to 10 modules of vertical, short stickers with uplighting. Designed by Arik Levy, it is available in two colours: off white lacquer or matt dark brown.

Diffuser

Polycarbonate diffuser

Finish

2140-14. 2140-58. Matt Matt cream dark-brown lacquer

lacquer

Sketch

**Electrical characteristics** 

10 x LED STRIP 30V 2,9W

Total 29 W

**Physical characteristics** 

2 Box /  $0.08 \times 0.54 \times 0.59 \text{ m.}$  / Vol.  $0.5000 \text{ m}^3$  / Gross weight 7.7 kg. / Net weight 5.4 kg.

Installation and assembly

Follow instruccions of the installation guide