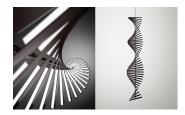

## **RHYTHM**

Design by Arik Levy.

Reference

2140.

Application

Hanging lamps

Description

RHYTHM is a pendant lamp with a groundbreaking design, allowing infinite configurations thanks to 10 modules of vertical, short stickers with uplighting. Designed by Arik Levy, it is available in two colours: off white lacquer or matt dark brown.