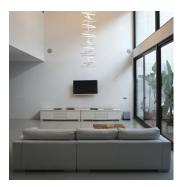

## **RHYTHM**

Design by Arik Levy.

Reference

2140.

Application

Hanging lamps

Description

RHYTHM is a pendant lamp with a groundbreaking design, allowing infinite configurations thanks to 10 modules of vertical, short stickers with uplighting. Designed by Arik Levy, it is available in two colours: off white lacquer or matt dark brown.