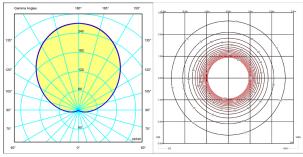

Light distribution

## General lighting - opaque shade

Lamp for general lighting with an opaque shade and distributing light upwards and/or downwards mainly.

Photometric data

Total 58 W

Certificates