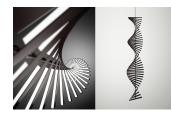

#### Description

RHYTHM is a pendant lamp with a groundbreaking design, allowing infinite configurations thanks to 20 modules of vertical, short stickers with uplighting. Designed by Arik Levy, it is available in two colours: off white lacquer or matt dark brown.