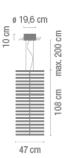

#### Description

RHYTHM is a pendant lamp with a groundbreaking design, allowing infinite configurations thanks to 20 modules of vertical, short stickers with uplighting. Designed by Arik Levy, it is available in two colours: off white lacquer or matt dark brown.

# Electrical characteristics 20 x LED STRIP 30V 2,9W

**Physical characteristics** 

2 Box / 0.08 x 0.54 x 1.15 m. / Vol. 0.5850 m³ / Gross weight 10.3 kg. / Net weight 7.4 kg.

Installation and assembly

Follow instruccions of the installation guide