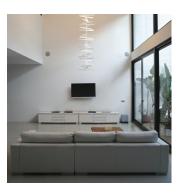

#### Description

RHYTHM is a pendant lamp with a groundbreaking design, allowing infinite configurations thanks to 20 modules of vertical, short stickers with uplighting. Designed by Arik Levy, it is available in two colours: off white lacquer or matt dark brown.