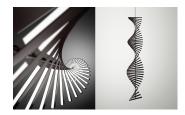

## **RHYTHM**

Design by Arik Levy.

Reference

2142.

Application

Hanging lamps

Description

RHYTHM is a pendant lamp with a groundbreaking design, allowing infinite configurations thanks to 30 modules of vertical, short stickers with uplighting. Designed by Arik Levy, it is available in two colours: off white lacquer or matt dark brown.