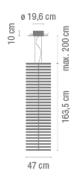

## **RHYTHM**

Design by Arik Levy.

Reference

2142.

Application

Hanging lamps

Description

RHYTHM is a pendant lamp with a groundbreaking design, allowing infinite configurations thanks to 30 modules of vertical, short stickers with uplighting. Designed by Arik Levy, it is available in two colours: off white lacquer or matt dark brown.

Total 87 W

**Physical characteristics** 

2 Box /  $0.08 \times 0.54 \times 1.70 \text{ m.}$  / Vol.  $0.6239 \text{ m}^3$  / Gross weight 13.7 kg. / Net weight 8.2 kg.

Installation and assembly

Follow instruccions of the installation guide