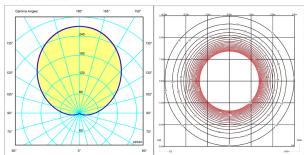

h a groundbreaking design, allowing infinite configurations thanks to 30 modules of vertical, short stickers with uplighting. Designed by Arik Levy, it is available in two colours: off white lacquer or matt dark brown.

Diffuser

Polycarbonate diffuser

Finish





lacquer

dark-brown lacquer

Sketch



**Electrical characteristics** 

30 x LED STRIP 30V 2,9W

Total 87 W





**Physical characteristics** 

2 Box /  $0.08 \times 0.54 \times 1.70 \text{ m.}$  / Vol.  $0.6239 \text{ m}^3$  / Gross weight 13.7 kg. / Net weight 8.2 kg.

Installation and assembly

Follow instruccions of the installation guide

**Light distribution** 

## General lighting - opaque shade

Lamp for general lighting with an opaque shade and distributing light upwards and/or downwards mainly.



## Photometric data



Certificates