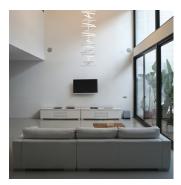

## **RHYTHM**

Design by Arik Levy.

Reference

2142.

Application

Hanging lamps

Description

RHYTHM is a pendant lamp with a groundbreaking design, allowing infinite configurations thanks to 30 modules of vertical, short stickers with uplighting. Designed by Arik Levy, it is available in two colours: off white lacquer or matt dark brown.

## General lighting - opaque shade

Lamp for general lighting with an opaque shade and distributing light upwards and/or downwards mainly.