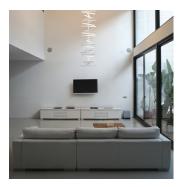

## **RHYTHM**

Design by Arik Levy.

Reference

2143.

Application

Hanging lamps

Description

RHYTHM is a pendant lamp with a groundbreaking design, allowing infinite configurations thanks to 40 modules of vertical, short stickers with uplighting. Designed by Arik Levy, it is available in two colours: off white lacquer or matt dark brown.

## General lighting - opaque shade

Lamp for general lighting with an opaque shade and distributing light upwards and/or downwards mainly.