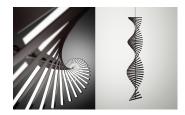

## **RHYTHM**

Design by Arik Levy.

Reference

2143.

Application

Hanging lamps

Description

RHYTHM is a pendant lamp with a groundbreaking design, allowing infinite configurations thanks to 40 modules of vertical, short stickers with uplighting. Designed by Arik Levy, it is available in two colours: off white lacquer or matt dark brown.