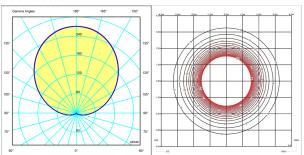

g infinite configurations thanks to 40 modules of vertical, short stickers with uplighting. Designed by Arik Levy, it is available in two colours: off white lacquer or matt dark brown.

Diffuser

Polycarbonate diffuser

Finish



2143-14. 2143-58. Matt Matt cream dark-brown lacquer

lacquer

Sketch



**Electrical characteristics** 

40 x LED STRIP 30V 2,9W

Total 116 W





**Physical characteristics** 

2 Box /  $0.08 \times 0.54 \times 2.26 \text{ m.}$  / Vol.  $0.6600 \text{ m}^3$  / Gross weight 16.9 kg. / Net weight 13.0 kg.

Installation and assembly

Follow instruccions of the installation guide

**Light distribution** 

## General lighting - opaque shade

Lamp for general lighting with an opaque shade and distributing light upwards and/or downwards mainly.



## Photometric data



Certificates