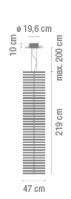

## **RHYTHM**

Design by Arik Levy.

Reference

2143.

Application

Hanging lamps

Description

RHYTHM is a pendant lamp with a groundbreaking design, allowing infinite configurations thanks to 40 modules of vertical, short stickers with uplighting. Designed by Arik Levy, it is available in two colours: off white lacquer or matt dark brown.

Diffuser

Polycarbonate diffuser

Finish

2143-14. 2143-58. Matt Matt cream dark-brown lacquer

lacquer

Sketch

**Electrical characteristics** 

40 x LED STRIP 30V 2,9W

Total 116 W

**Physical characteristics** 

2 Box /  $0.08 \times 0.54 \times 2.26 \text{ m.}$  / Vol.  $0.6600 \text{ m}^3$  / Gross weight 16.9 kg. / Net weight 13.0 kg.

Installation and assembly

Follow instruccions of the installation guide