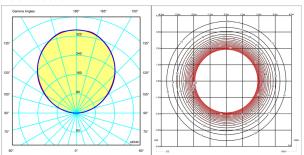

ng infinite configurations thanks to 30 modules of vertical, long stickers with uplighting. Designed by Arik Levy, it is available in two colours: off white lacquer or matt dark brown.

Diffuser

Polycarbonate diffuser

Finish



2152-14. 2152-58. Matt Matt cream dark-brown lacquer

lacquer

Sketch



**Electrical characteristics** 

30 x LED STRIP 30V 5,8W

Total 174 W





**Physical characteristics** 

2 Box /  $0.08 \times 0.94 \times 1.70 \text{ m.}$  / Vol.  $0.6950 \text{ m}^3$  / Gross weight 24.0 kg. / Net weight 21.5 kg.

Installation and assembly

Follow instruccions of the installation guide

**Light distribution** 

## General lighting - opaque shade

Lamp for general lighting with an opaque shade and distributing light upwards and/or downwards mainly.



## Photometric data



Certificates