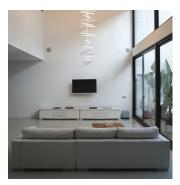

## **RHYTHM**

Design by Arik Levy.

Reference

2152.

Application

Hanging lamps

Description

RHYTHM is a pendant lamp with a groundbreaking design, allowing infinite configurations thanks to 30 modules of vertical, long stickers with uplighting. Designed by Arik Levy, it is available in two colours: off white lacquer or matt dark brown.