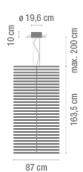

## **RHYTHM**

Design by Arik Levy.

Reference

2152.

Application

Hanging lamps

Description

RHYTHM is a pendant lamp with a groundbreaking design, allowing infinite configurations thanks to 30 modules of vertical, long stickers with uplighting. Designed by Arik Levy, it is available in two colours: off white lacquer or matt dark brown.

Diffuser

Polycarbonate diffuser

Finish

2152-14. 2152-58. Matt Matt cream dark-brown lacquer

lacquer

Sketch

**Electrical characteristics** 

30 x LED STRIP 30V 5,8W

Total 174 W

**Physical characteristics** 

2 Box /  $0.08 \times 0.94 \times 1.70 \text{ m.}$  / Vol.  $0.6950 \text{ m}^3$  / Gross weight 24.0 kg. / Net weight 21.5 kg.

Installation and assembly

Follow instruccions of the installation guide