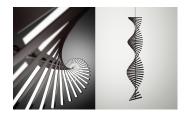

## **RHYTHM**

Design by Arik Levy.

Reference

2152.

Application

Hanging lamps

Description

RHYTHM is a pendant lamp with a groundbreaking design, allowing infinite configurations thanks to 30 modules of vertical, long stickers with uplighting. Designed by Arik Levy, it is available in two colours: off white lacquer or matt dark brown.