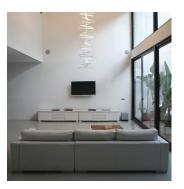

## **RHYTHM**

Design by Arik Levy.

Reference

2160.

Application

Hanging lamps

Description

RHYTHM is a pendant lamp with a groundbreaking design, allowing infinite configurations thanks to 10 modules of vertical, short and long stickers with uplighting. Designed by Arik Levy, it is available in two colours: off white lacquer or matt dark brown.