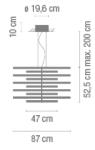

## **RHYTHM**

Design by Arik Levy.

Reference

2160.

Application

Hanging lamps

Description

RHYTHM is a pendant lamp with a groundbreaking design, allowing infinite configurations thanks to 10 modules of vertical, short and long stickers with uplighting. Designed by Arik Levy, it is available in two colours: off white lacquer or matt dark brown.

5 x LED STRIP 30V 5,8W

5 x LED STRIP 30V 2,9W

**Physical characteristics** 

2 Box /  $0.08 \times 0.94 \times 0.70 \text{ m.}$  / Vol.  $0.5800 \text{ m}^3$  / Gross weight 10.1 kg. / Net weight 8.6 kg.

Installation and assembly