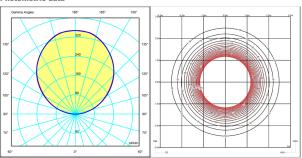

ations thanks to 10 modules of vertical, short and long stickers with uplighting. Designed by Arik Levy, it is available in two colours: off white lacquer or matt dark brown.

Diffuser

Polycarbonate diffuser

Finish



2160-14. Matt dark-brown 2160-58. Matt cream

lacquer

lacquer

Sketch



**Electrical characteristics** 

5 x LED STRIP 30V 5,8W

5 x LED STRIP 30V 2,9W





**Physical characteristics** 

2 Box /  $0.08 \times 0.94 \times 0.70 \text{ m.}$  / Vol.  $0.5800 \text{ m}^3$  / Gross weight 10.1 kg. / Net weight 8.6 kg.

Installation and assembly

Follow instruccions of the installation guide

**Light distribution** 

## General lighting - opaque shade

Lamp for general lighting with an opaque shade and distributing light upwards and/or downwards mainly.



## Photometric data



Certificates



Total 44 W