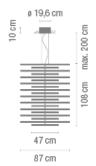

## **RHYTHM**

Design by Arik Levy.

Reference

2161.

Application

Hanging lamps

Description

RHYTHM, a pendant capable of adopting infinite horizontal and vertical configurations. A design that is at once both rational and disruptive. This luminaire is composed of stick-like modules with frosted lens and LED arrays. Each module can rotate on its axis, be positioned and then fixed in place at the desired angle, adopting a wealth of combinations and looks: from soft waves to chaotic shapes. Finished in a matte off-white lacquer or matte chocolate brown. Infinite visions, infinite compositions.

10 x LED STRIP 30V 2,9W

**Physical characteristics** 

2 Box /  $0.08 \times 0.94 \times 1.15 \text{ m.}$  / Vol.  $0.6360 \text{ m}^3$  / Gross weight 12.5 kg. / Net weight 8.6 kg.

Installation and assembly