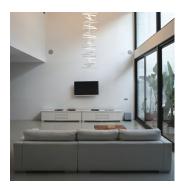

## **RHYTHM**

Design by Arik Levy.

Reference

2161.

Application

Hanging lamps

Description

RHYTHM, a pendant capable of adopting infinite horizontal and vertical configurations. A design that is at once both rational and disruptive. This luminaire is composed of stick-like modules with frosted lens and LED arrays. Each module can rotate on its axis, be positioned and then fixed in place at the desired angle, adopting a wealth of combinations and looks: from soft waves to chaotic shapes. Finished in a matte off-white lacquer or matte chocolate brown. Infinite visions, infinite compositions.