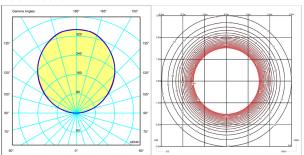

adopting a wealth of combinations and looks: from soft waves to chaotic shapes. Finished in a matte off-white lacquer or matte chocolate brown. Infinite visions, infinite compositions.

Diffuser

Polycarbonate diffuser

**Finish** 



Matt dark-brown lacquer

Matt cream lacquer

Sketch



**Electrical characteristics** 

10 x LED STRIP 30V 5,8W And

10 x LED STRIP 30V 2,9W



**Physical characteristics** 

2 Box /  $0.08 \times 0.94 \times 1.15 \text{ m.}$  / Vol.  $0.6360 \text{ m}^3$  / Gross weight 12.5 kg. / Net weight 8.6 kg.

Installation and assembly

Follow instruccions of the installation guide

**Light distribution** 

## General lighting - opaque shade

Lamp for general lighting with an opaque shade and distributing light upwards and/or downwards mainly.



## Photometric data



Certificates