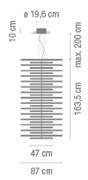

15 x LED STRIP 30V 2,9W

**Physical characteristics** 

2 Box /  $0.08 \times 0.94 \times 1.70 \text{ m.}$  / Vol.  $0.6900 \text{ m}^3$  / Gross weight 17.6 kg. / Net weight 14.2 kg.

Installation and assembly