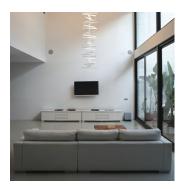

## **RHYTHM**

Design by Arik Levy.

Reference

2162.

Application

Hanging lamps

Description

RHYTHM, a pendant capable of adopting infinite horizontal and vertical configurations. A design that is at once both rational and disruptive. This luminaire is composed of stick-like modules with frosted lens and LED arrays. Each module can rotate on its axis, be positioned and then fixed in place at the desired angle, adopting a wealth of combinations and looks: from soft waves to chaotic shapes. Finished in a matte off-white lacquer or matte chocolate brown. Infinite visions, infinite compositions.