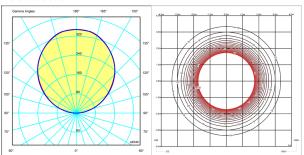

angle, adopting a wealth of combinations and looks: from soft waves to chaotic shapes. Finished in a matte off-white lacquer or matte chocolate brown. Infinite visions, infinite compositions.

Diffuser

Polycarbonate diffuser

**Finish** 



2162-14. Matt



dark-brown lacquer

Sketch



**Electrical characteristics** 

15 x LED STRIP 30V 5,8W And

15 x LED STRIP 30V 2,9W



**Physical characteristics** 

2 Box /  $0.08 \times 0.94 \times 1.70 \text{ m.}$  / Vol.  $0.6900 \text{ m}^3$  / Gross weight 17.6 kg. / Net weight 14.2 kg.

Installation and assembly

Follow instruccions of the installation guide

**Light distribution** 

## General lighting - opaque shade

Lamp for general lighting with an opaque shade and distributing light upwards and/or downwards mainly.



## Photometric data



Certificates











Total 131 W