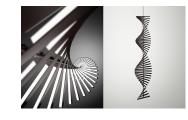

#### Description

RHYTHM, a pendant capable of adopting infinite horizontal and vertical configurations. A design that is at once both rational and disruptive. This luminaire is composed of stick-like modules with frosted lens and LED arrays. Each module can rotate on its axis, be positioned and then fixed in place at the desired angle, adopting a wealth of combinations and looks: from soft waves to chaotic shapes. Finished in a matte off-white lacquer or matte chocolate brown. Infinite visions, infinite compositions.