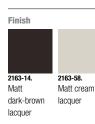

#### Description

RHYTHM, a pendant capable of adopting infinite horizontal and vertical configurations. A design that is at once both rational and disruptive. This luminaire is composed of stick-like modules with frosted lens and LED arrays. Each module can rotate on its axis, be positioned and then fixed in place at the desired angle, adopting a wealth of combinations and looks: from soft waves to chaotic shapes. Finished in a matte off-white lacquer or matte chocolate brown. Infinite visions, infinite compositions.