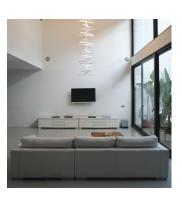

#### Description

RHYTHM, a pendant capable of adopting infinite horizontal and vertical configurations. A design that is at once both rational and disruptive. This luminaire is composed of stick-like modules with frosted lens and LED arrays. Each module can rotate on its axis, be positioned and then fixed in place at the desired angle, adopting a wealth of combinations and looks: from soft waves to chaotic shapes. Finished in a matte off-white lacquer or matte chocolate brown. Infinite visions, infinite compositions.