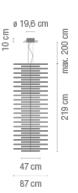

# RHYTHM

Design by Arik Levy.

#### Description

RHYTHM, a pendant capable of adopting infinite horizontal and vertical configurations. A design that is at once both rational and disruptive. This luminaire is composed of stick-like modules with frosted lens and LED arrays. Each module can rotate on its axis, be positioned and then fixed in place at the desired angle, adopting a wealth of combinations and looks: from soft waves to chaotic shapes. Finished in a matte off-white lacquer or matte chocolate brown. Infinite visions, infinite compositions.