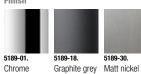

## **BALANCE**

Design by Jordi Vilardell.

Reference

5189.

Application

Floor Lamps

**Description** 

Floor light which also acts as a ceiling light. Designed by Jordi Vilardell. Thanks to a small pull chord located at the bottom of the aluminium-weft shade, which also serves as a switch, the shade can be moved to the right or left and up and down while remaining parallel to the floor at all times. It has a dimmer switch in the cable. Available in chrome and matt nickel.