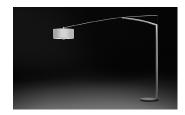

## **BALANCE**

Design by Jordi Vilardell.

Reference

5189.

Application

Floor Lamps

**Description** 

Floor light which also acts as a ceiling light. Designed by Jordi Vilardell. Thanks to a small pull chord located at the bottom of the aluminium-weft shade, which also serves as a switch, the shade can be moved to the right or left and up and down while remaining parallel to the floor at all times. It has a dimmer switch in the cable. Available in chrome and matt nickel.