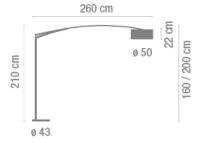

3 Box / 2.44 x 0.18 x 0.19 m. / Vol. 0.3472 m<sup>3</sup> / Gross weight 53.8 kg. / Net weight 49.5 kg.

Installation and assembly

Follow instruccions of the installation guide

Light distribution