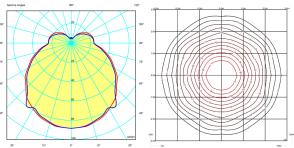

3 Box / 2.44 x 0.18 x 0.19 m. / Vol. 0.3472 m<sup>3</sup> / Gross weight 53.8 kg. / Net weight 49.5 kg.

Installation and assembly

Follow instruccions of the installation guide

Light distribution

## **General lighting**

Lamp for general lighting that equally distributes the light in all directions.

Photometric data

Efficiency: 43.70% Isolux: Isolux (suelo) Coordinate system : C-G Light position :

Total flux : 1920.00 lm X=0.00m Y=0.00m Z=3.00mLight rotation :

Maximum value: 88.28 cd/klm Light position : C=0.00 G=0.00

Double symmetrical: 3

Certificates