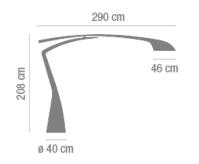

## Description

This is a floor light designed by Robby Cantarutti. Its spectacular size enables it to light two adjoining areas simply by moving its arm, without needing to move the base. Features a dimmer switch. Finished in red, black or white lacquer. The Samurai is 290cm long and 208cm high.

## Diffuser

Acrylic diffuser

Sketch

Electrical characteristics 2 x 2G11 230V 24W

Total 48 W

**Physical characteristics** 

5~Box / 0.48 x 0.48 x 2.99 m. / Vol. 1.3934 m³ / Gross weight 162.7 kg. / Net weight 134.6 kg.