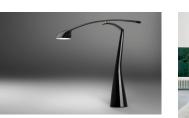

# SAMURAI

Design by Robby Cantarutti.

## Description

This is a floor light designed by Robby Cantarutti. Its spectacular size enables it to light two adjoining areas simply by moving its arm, without needing to move the base. Features a dimmer switch. Finished in red, black or white lacquer. The Samurai is 290cm long and 208cm high.