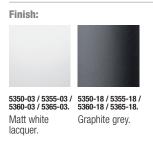

#### 5350 / 5355 / 5360 / 5365.

Application: Ceiling Lamps.

Installation type: Surface.

# **5350. 2 x** 2G11 230V 36W

DALI dimmable electronic ballast. Available dimmable LED version (maximum light intensity). Please, check it.

**Physical characteristics:** 1 Box/0,55x0,91x0,51 m. Vol.0,2500 m<sup>3</sup>/Weight 19,6 kg.

### 5360.

**2 x** 2G11 230V 24W

DALI dimmable electronic ballast. Available dimmable LED version (maximum light intensity). Please, check it.

**Physical characteristics:** 1 Box/0,65x0,71x0,71 m. Vol.0,3200 m<sup>3</sup>Weight 24 kg.

## 5355. 2 x 2G11 230V 36W □====

DALI dimmable electronic ballast. Available dimmable LED version (maximum light intensity). Please, check it.

**Physical characteristics:** 1 Box/0,45x1,11x0,41 m. Vol.0,2000 m<sup>3</sup>/Weight 16,4 kg.

**5365. 2 x** 2G11 230V 24W

DALI dimmable electronic ballast. Available dimmable LED version (maximum light intensity). Please, check it.

Physical characteristics: 1 Box/0,52x0,86x0,51 m. Vol.0,2200 m<sup>3</sup>/Weight 19,1 kg.