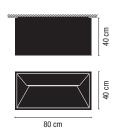

## 5355. 2 x 2G11 230V 36W □====

DALI dimmable electronic ballast. Available dimmable LED version (maximum light intensity). Please, check it.

**Physical characteristics:** 1 Box/0,45x1,11x0,41 m. Vol.0,2000 m<sup>3</sup>/Weight 16,4 kg.