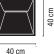

#### 5350 / 5355 / 5360 / 5365.

Application: Ceiling Lamps.

Installation type: Surface.

### 5360.

**2 x** 2G11 230V 24W

DALI dimmable electronic ballast. Available dimmable LED version (maximum light intensity). Please, check it.

**Physical characteristics:** 1 Box/0,65x0,71x0,71 m. Vol.0,3200 m<sup>3</sup>Weight 24 kg.

**5365. 2 x** 2G11 230V 24W

DALI dimmable electronic ballast. Available dimmable LED version (maximum light intensity). Please, check it.

Physical characteristics: 1 Box/0,52x0,86x0,51 m. Vol.0,2200 m<sup>3</sup>/Weight 19,1 kg.