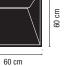

### 5360.

**2 x** 2G11 230V 24W

DALI dimmable electronic ballast. Available dimmable LED version (maximum light intensity). Please, check it.

**Physical characteristics:** 1 Box/0,65x0,71x0,71 m. Vol.0,3200 m<sup>3</sup>Weight 24 kg.