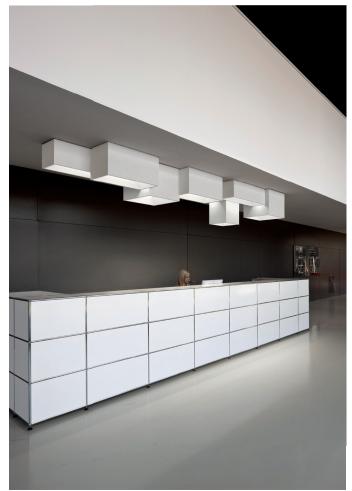

#### **Description:**

The modules of the Link XXL lighting system allow you to create silhouettes and volumes on the ceiling to suit every room and every location. Link XXL consists of four modules in different sizes and heights, which connect to one another, to offer a wide range of geometries perfectly fitting into the architecture of the ceiling. They only require one electrical connection and their light source is dimmable and efficient.

#### Light distribution:

**General lighting:** Lamp for general lighting that equally distributes the light in all directions.

Certificates: