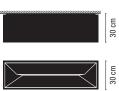

#### 5350 / 5355 / 5360 / 5365.

Application: Ceiling Lamps.

Installation type: Surface.

# **5350. 2 x** 2G11 230V 36W

DALI dimmable electronic ballast. Available dimmable LED version (maximum light intensity). Please, check it.

**Physical characteristics:** 1 Box/0,55x0,91x0,51 m. Vol.0,2500 m<sup>3</sup>/Weight 19,6 kg.

## 5355. 2 x 2G11 230V 36W □====

DALI dimmable electronic ballast. Available dimmable LED version (maximum light intensity). Please, check it.

**Physical characteristics:** 1 Box/0,45x1,11x0,41 m. Vol.0,2000 m<sup>3</sup>/Weight 16,4 kg.