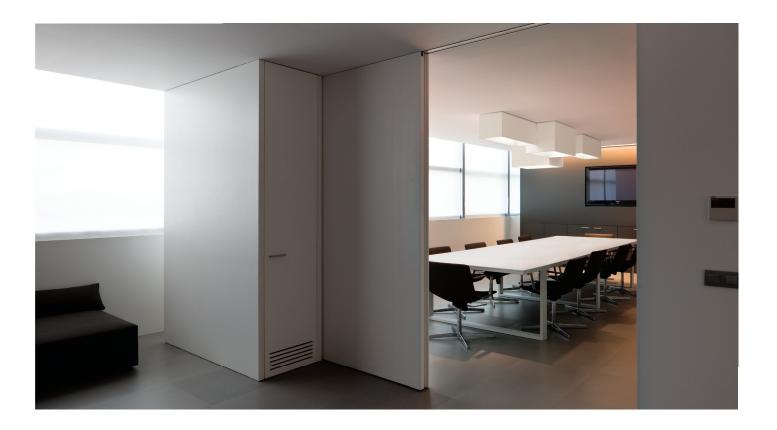

#### **Description:**

The modules of the Link XXL lighting system allow you to create silhouettes and volumes on the ceiling to suit every room and every location. Link XXL consists of four modules in different sizes and heights, which connect to one another, to offer a wide range of geometries perfectly fitting into the architecture of the ceiling. They only require one electrical connection and their light source is dimmable and efficient.

#### Light distribution:

**General lighting:** Lamp for general lighting that equally distributes the light in all directions.

Certificates: