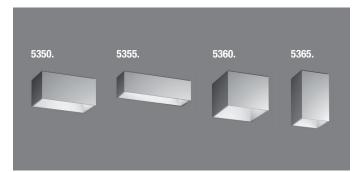

#### 5350 / 5355 / 5360 / 5365.

Application: Ceiling Lamps.

Installation type: Surface.

# **5350. 2 x** 2G11 230V 36W

DALI dimmable electronic ballast. Available dimmable LED version (maximum light intensity). Please, check it.

**Physical characteristics:** 1 Box/0,55x0,91x0,51 m. Vol.0,2500 m<sup>3</sup>/Weight 19,6 kg.

### 5360.

**2 x** 2G11 230V 24W

DALI dimmable electronic ballast. Available dimmable LED version (maximum light intensity). Please, check it.

**Physical characteristics:** 1 Box/0,65x0,71x0,71 m. Vol.0,3200 m<sup>3</sup>Weight 24 kg.

## 5355. 2 x 2G11 230V 36W □====

DALI dimmable electronic ballast. Available dimmable LED version (maximum light intensity). Please, check it.

**Physical characteristics:** 1 Box/0,45x1,11x0,41 m. Vol.0,2000 m<sup>3</sup>/Weight 16,4 kg.

**5365. 2 x** 2G11 230V 24W

DALI dimmable electronic ballast. Available dimmable LED version (maximum light intensity). Please, check it.

Physical characteristics: 1 Box/0,52x0,86x0,51 m. Vol.0,2200 m<sup>3</sup>/Weight 19,1 kg.