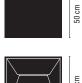

### 5360.

**2 x** 2G11 230V 24W

DALI dimmable electronic ballast. Available dimmable LED version (maximum light intensity). Please, check it.

**Physical characteristics:** 1 Box/0,65x0,71x0,71 m. Vol.0,3200 m<sup>3</sup>Weight 24 kg.