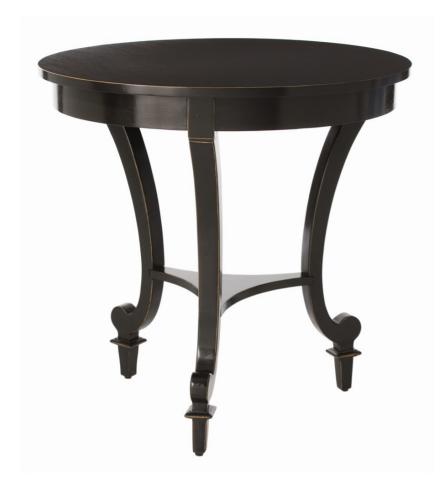

A beautiful satin black stain has been applied to mahogany veneers and solids to create this subtle and elegant round side table. Note the natural wood finish accents on edges.

Information Assembly Required: Yes

## Information

Appearance Primary Material: Wood Material Type: Mahogany Wood Finish: Black Stain

Dimensions Overall Dimension H: 29 Overall Diameter: 29.5 Overall Shape: Round Table Top Clearance: 26

Information

## $A\,R\,T\,E\,R\,|\,O\,R\,S^{*}\,|$ Benson Side Table | 5173