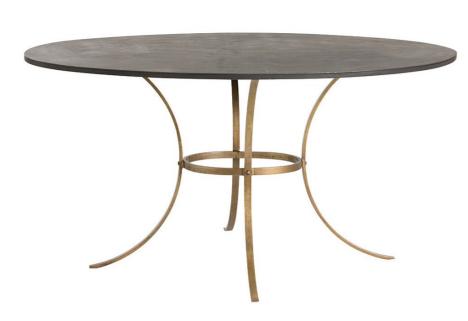

## **Dimensions**

Overall Dimension H: 30 Overall Dimension W: 59.5 Overall Dimension D: 40

Overall Foot Print Dimensions: 43" x 38.5"

Table Top Clearance: 29
Table Top Thickness: 1

Information

The Harlow Table features gently curved flat iron legs finished in antique brass that support the blackened distressed iron oval top. A dining table that is both elegant and industrial.