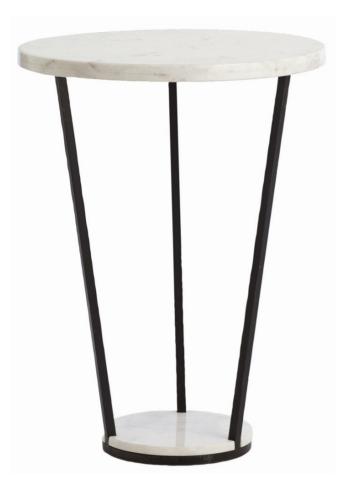

# A R T E R | O R S<sup>\*</sup> | Petra Side Table | 6581

This white marble and black iron side table has a graphic quality with the larger top and narrow bottom.

# Information

Appearance Primary Material: Iron Finish: Black Material 1: Marble Finish 1: White

Dimensions Overall Dimension H: 28.5 Overall Diameter: 21.5 Overall Shape: Round Overall Foot Print Dimensions: 10.5" Dia (.75" thick) Table Top Clearance: 27 Table Top Thickness: 1.25