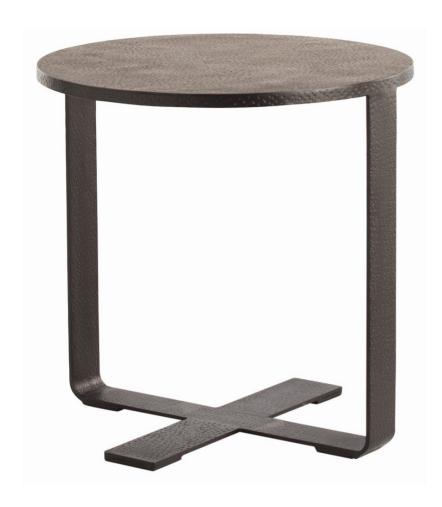

# ARTERIORS\* | Ramiro End Table | 6632

Minimalist hammered iron accent table with black wax finish.

## **Appearance**

Primary Material: Iron Material Type: Hammered Finish: Black Waxed

#### **Dimensions**

Overall Dimension H: 24.5 Overall Diameter: 24 Overall Shape: Round

Overall Foot Print Dimensions: 24 x 21" Rect

Table Top Clearance: 23.5
Table Top Thickness: 1

Table Top Dimensions: 24" Dia