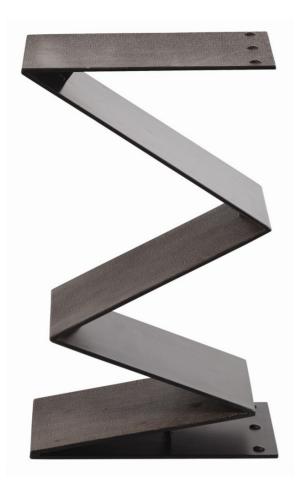

Appearance

Information

Appearance Primary Material: Iron Material Type: Matte Finish: Black Material 1: Leather Finish 1: Chestnut Shagreen Embossed

Dimensions Overall Dimension H: 26 Overall Dimension W: 16 Overall Dimension D: 12

## Information

Attribute Additional Info 3: Our faux-shagreen is made from embossing a shagreen-pattern onto dyed leather. Each piece is embossed and dyed by hand and will vary slightly.

## $A\,R\,T\,E\,R\,|\,O\,R\,S^{^{*}}$ | Zippe Side Table | DD2000