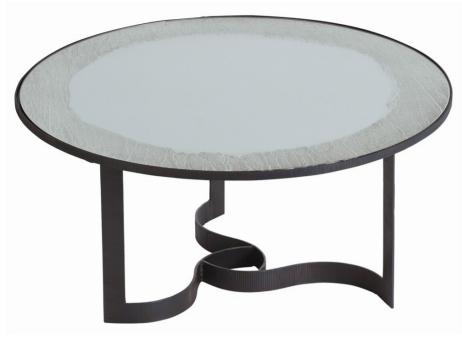

## **Appearance**

Primary Material: Iron Finish: Black Waxed Material 1: Glass

Material Type 1: Mercury Finish 1: Antiqued Border

## **Dimensions**

Overall Dimension H: 18 Overall Diameter: 36

Information

**Dimensions** 

Information

**Dimensions** 

Information

This iron table features a trio of flat iron leg detailing that curves and triangulates to form the base. The mirrored top has a border of antique detailing. Coordinates with DD2008