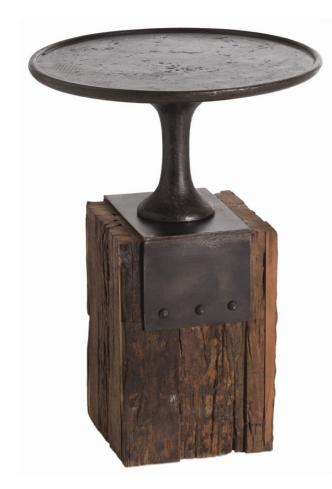

The Anvil collection was inspired by early memories of the anvil in the designer's family barn in Tennessee. The forged iron tops were inspired by 19th century cake stands.

Shipping / 0 / 18 / 26 / 18 / 1

## $A\,R\,T\,E\,R\,|\,O\,R\,S^{*}\,|$ Anvil Occasional Table | DD2029

Installation Environment: Residential