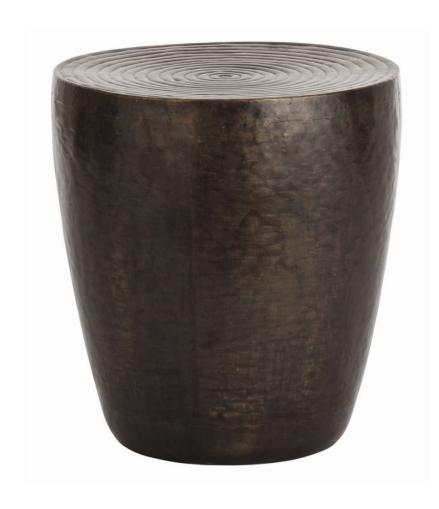

Information

**Dimensions** 

Information

**Appearance** 

Information

This iron drum shaped side table features an antique bronze finish and repousse ringed detail on the top surface. Coordinates with Clint coffee table #4007.

## Information

**Appearance** 

Primary Material: Iron Material Type: Antiqued

Finish: Bronze

**Dimensions** 

Overall Dimension H: 23 Overall Diameter: 21.5 Overall Shape: Round

Overall Foot Print Dimensions: 15.5