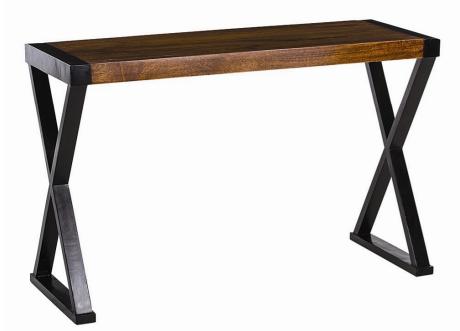

Information

Dimensions Overall Shape: Rectangle Overall Foot Print Dimensions: 47.5 x 18

Information

Dimensions

Information

This utilitarian all wood "X" base console table, finished in dark walnut with a lighter walnut top, has been a staple for retailers and designers alike for years. It can hold a TV, sit behind a sofa with a lamp or serve as a buffet.