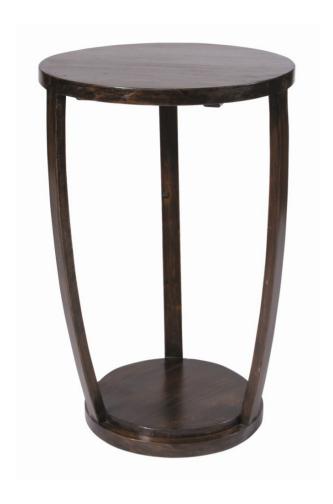

#### Information

**Appearance** 

Primary Material: Wood Material Type: Walnut wood

Finish: Dark Walnut

**Dimensions** 

Overall Dimension H: 28 Overall Diameter: 18 Overall Shape: Round

Overall Foot Print Dimensions: 14

Information

**Dimensions** 

Information

**Appearance** 

Information

A simple dark walnut wood table with three curved legs attached to a bottom shelf. A great basic with an elegant presence.