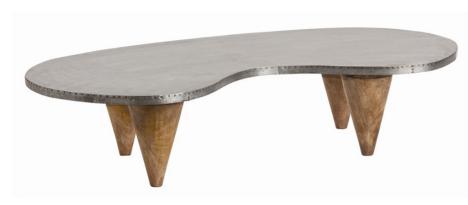

## **Appearance**

Primary Material: Wood

Finish: Sandblast Antique Wax

Material 1: Iron Sheet Material Type 1: Clad Finish 1: Galvanized

#### Information

**Dimensions** 

Table Top Clearance: 11

Information

**Dimensions** 

Information

A low silhouette wood cocktail table with a kidney shaped top clad in zinc metal sheet that is attached with nails along the top edge. The tapered wood legs add to its modern yet still rustic appeal.