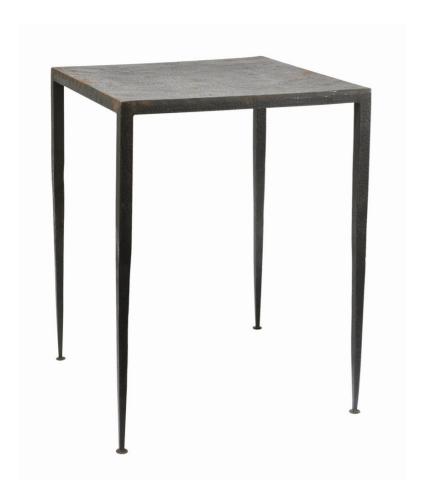

#### Information

**Appearance** 

Primary Material: Iron Material Type: Hammered

Finish: Burnt Iron

**Dimensions** 

Overall Dimension H: 26.5 Overall Dimension W: 19.5 Overall Dimension D: 19.5 Overall Shape: Square