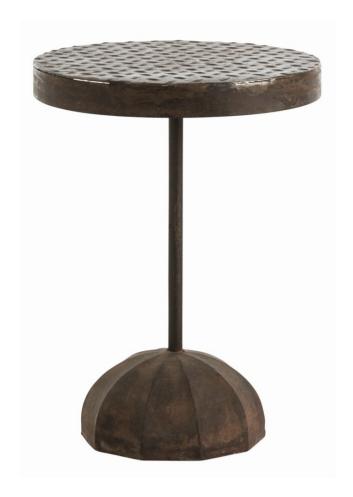

# ARTERIORS | Dashiell Table | 2531

This natural rusted iron finish table features a round base with sloping detail and a diamond pattern cast iron surface. Industrial chic.

# **Appearance**

Primary Material: Iron Material Type: Cast

Finish: Rust

## **Dimensions**

Overall Dimension H: 24.5 Overall Dimension W: 0 Overall Dimension D: 0 Overall Diameter: 18

Overall Foot Print Dimensions: 11 Table Top Clearance: 22.25 Table Top Thickness: 2.25

Information