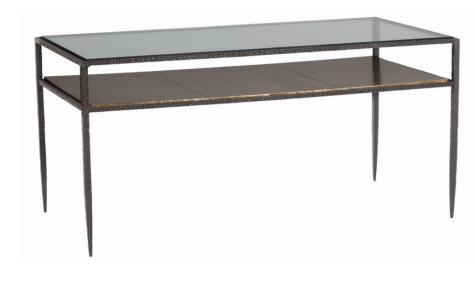

## Information

This hammered iron cocktail table has a natural iron finish and the top is inset with glass while the lower shelf is clad in antique brass.

# **Appearance**

Primary Material: Iron Material Type: Hammered Finish: Natural Iron

Material 1: Brass Sheet Material Type 1: Clad Finish 1: Antique Brass Material 2: Glass

Finish 2: Clear

# of Shelves: 2

#### Information

Attribute Additional Info 3: This clad finish is entirely hand applied. Over time Shelf W: 40 and exposure to oxygen it will begin to slowly age, giving it an old world patina. It is intentional and as always, with bending and working with iron there are going to be natural imperfections.