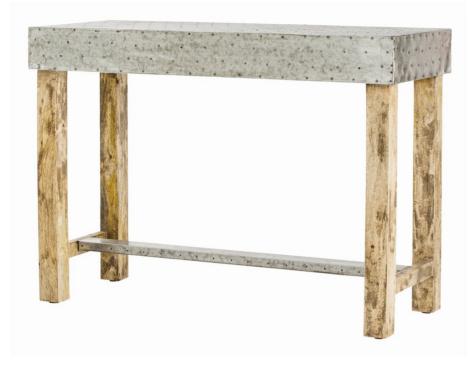

This console features antique waxed legs and a rectangular top and stretcher clad in antique zinc, detailed with nailheads.

# Appearance

Primary Material: Wood Material Type: Mango Wood Finish: Sandblast Antique Wax Material 1: Iron Sheet Material Type 1: Clad Finish 1: Galvanized