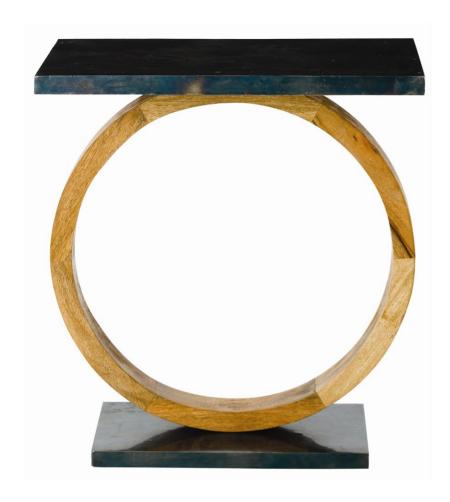

# ARTERIORS | Caleigh Table | 2586

## **Appearance**

Primary Material: Wood Material Type: Mango Wood

Finish: Natural Wax Material 1: Iron

Material Type 1: Clad Finish 1: Oxidized Iron

#### **Dimensions**

Overall Dimension H: 26.5 Overall Dimension W: 24 Overall Dimension D: 14 Overall Shape: Rectangle

Overall Foot Print Dimensions: 18x10