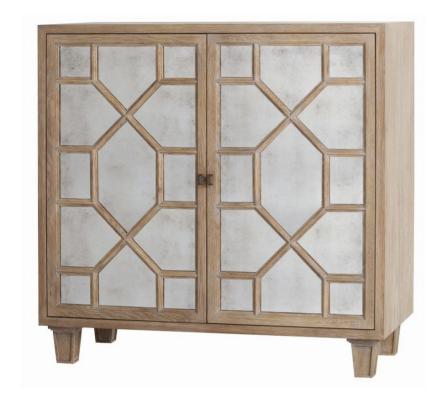

Low wood cabinet with a pair of antique mirrored glass doors overlaid with a geometric design veneered in a distressed oak finish. Cabinet inside features 2 adjustable wood shelves and hole through the back to accommodate cords.

#### Information

Attribute Additional Info 3: Antiquing mirror is an organic process and due to the nature, no two will be identical.

## **Appearance**

Primary Material: Wood

Finish: Weathered Oak Finish

Material 1: Mirror

Finish 1: Antique Mirror